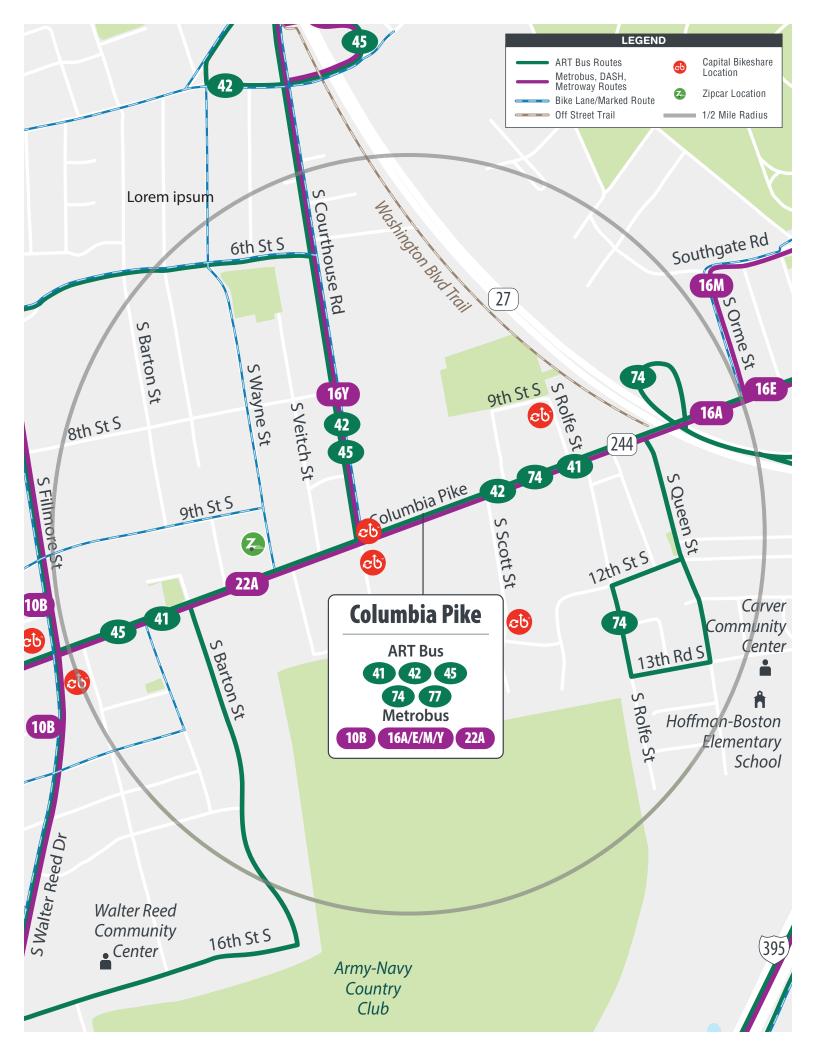

### **BUS AND METRO**

**Pentagon City** is the closest Metrorail station and serves both the **Blue and Yellow Lines.** 

#### **Nearby Bus Routes**

- ART 41: Columbia Pk/Ballston/Court House
- ART 42: Ballston/Pentagon
- ART 45: Columbia Pk/Segeuoia/Rosslyn
- ART 74: Arlington Village/Pentagon City
- ART 77: Shirlington/ Lyon Park/Court House
- Metrobus 10B: Hunting Point/Ballston
- Metrobus 16A: Pentagon/Annandale
- Metrobus 16E: Culmore/Franklin Sq
- Metrobus 16M: Crystal City/Skyline City
- Metrobus 16Y: Barcroft/McPherson Sq
- Metrobus 22A: Pentagon/Ballston

## **CAPITAL BIKESHARE**

Join, take a bike, ride, and return. Membership options include: single trip, 24 hours, or 1 year.

#### **Nearby Capital Bikeshare Locations**

(check the Capital Bikeshare app for availability):

- · Columbia Pk & S Highland St
- · Columbia Pk & S Courthouse Rd
- Columbia Pk & S Walter Reed Dr
- Columbia Pike & S Orme St
- Rolfe St & 9th St S
- S Wayne St & 9th St S
- S Scott St & 13 St S

## **CARSHARE**

Try Zipcar to get wheels when you need, and take them for a spin.

#### **Nearby Zipcar Locations**

(check the Zipcar app for availability):

• 964 S Veitch St