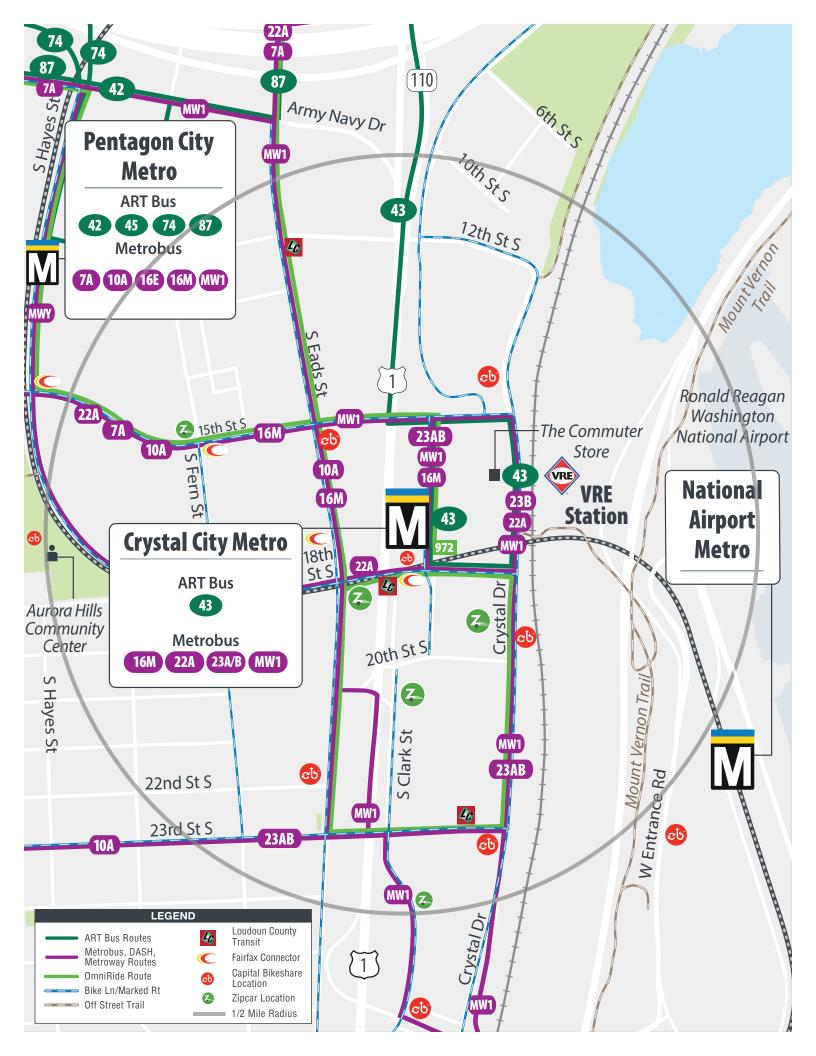

#### **BUS AND METRO**

**Crystal City** is the closest Metrorail station and serves both the **Blue and Yellow Lines**.

#### **Nearby Bus Routes**

- ART 43: Rosslyn/Court House
- Metrobus 7A: Lincolnia/North Fairlington
- Metrobus 10A: Alexandria/Pentagon
- Metrobus 16M: Crystal City/Skyline City
- Metrobus 22A: Pentagon/Ballston
- Metrobus 23A: Crystal City/Tysons Corner Center
- Metrobus 23B: Crystal City/Ballston
- MW1- Metroway: Braddock Rd/Pentagon City
- FC 598: Reston N/Pentagon/Crystal City
- FC 599: Reston N/Pentagon Express
- LCT 282/682: Dulles South & East Gate/Crystal City
- LCT 482/882: Leesburg/Crystal City
- Omniride 972: Dale City-Pentagon & Rosslyn/Ballston
- VRE: Fredericksburg Line/Manassas Line

#### **Nearby Capital Bikeshare Locations**

(check the Capital Bikeshare app for availability):

- 18th St S & S Bell St
- Crystal Dr & 15th St S
- Crystal Dr & 20th St S
- 18th St S & S Hayes St
- Crystal Dr & 23rd St S
- S Eads St & 15th St S
- S Eads St & 22nd St S
- S Eads St & 12th St S
- National Airport

#### **Nearby Zipcar Locations**

(check the Zipcar app for availability):

- 18th St at the Sheraton
- 1900 Crystal Dr
- 20th St S & Bell St
- 1480 S Fern St/15th & S Fern St
- Clark St