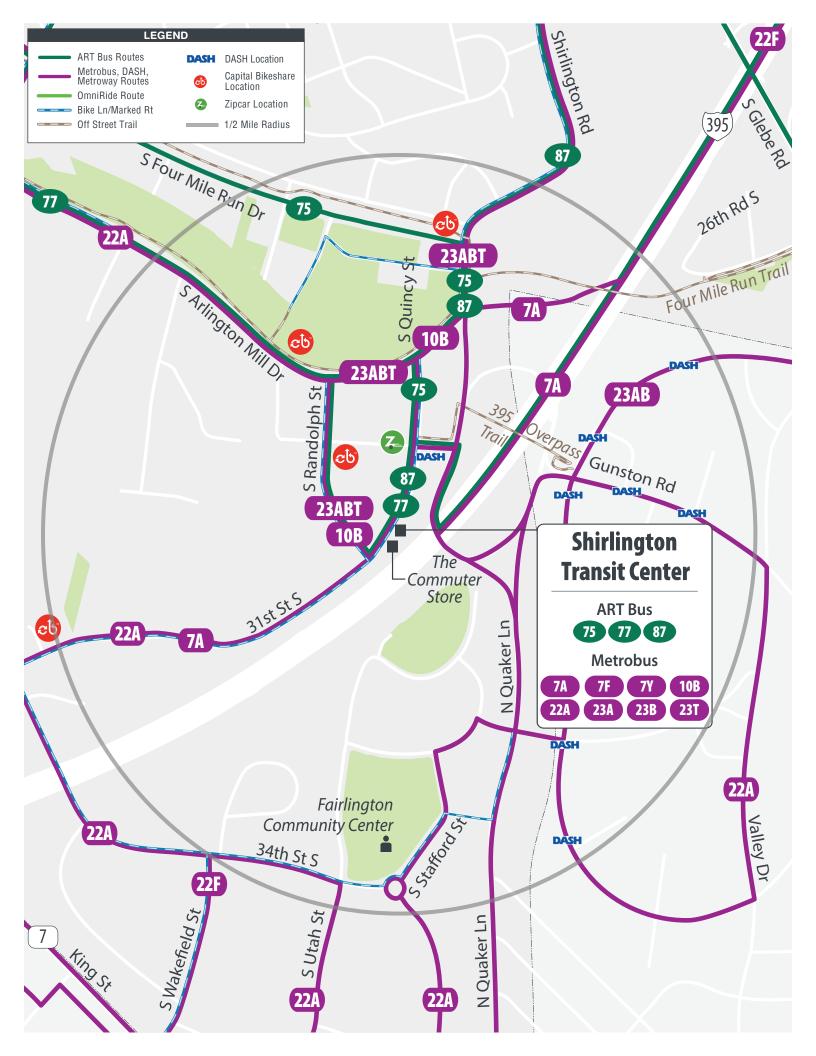

### **BUS AND METRO**

Pentagon City is the closest Metrorail station and serves both the Blue and Yellow Lines; easily accessible from the Shirlington Transit Center.

#### **Nearby Bus Routes**

- ART 72: Rock Spring/Ballston/Shirlington
- ART 75: Shirlington/Ballston/Virginia Square
- ART 77: Shirlington/ Lyon Park/Court House
- ART 87: Pentagon/Pentegon City
- Metrobus 7A: Lincolnia/North Fairlington
- Metrobus 10B: Ballston/Hunting Point
- Metrobus 22A: Pentagon/Ballston
- Metrobus 22F: Barcroft/South Fairlington
- Metrobus 23A: Crystal City/Tysons Corner Center
- Metrobus 23B: Crystal City/Ballston
- Metrobus 23T: Tysons Corner Center
- DASH 103: Braddock Rd/Russell Rd/Glebe Rd/Pentagon
- DASH 104: Braddock Rd/Cameron Mills/Parkfairfax/Pentagon
- DASH 36A/B: Mark Center/Potomac Yard

#### **Nearby Capital Bikeshare Locations**

(check the Capital Bikeshare app for availability):

- S Randolph St & Campbell Ave
- S Arlington Mill Dr & Campbell Ave
- S Four Mile Run Dr & S Shirlington Rd
- 31st St S & S Woodrow St

### CARSHARE

Try Zipcar to get wheels when you need, and take them for a spin.

**Nearby Zipcar Locations** (check the Zipcar app for availability):

• 2817 S Quincy St

Additional Information: • Zipcar.com